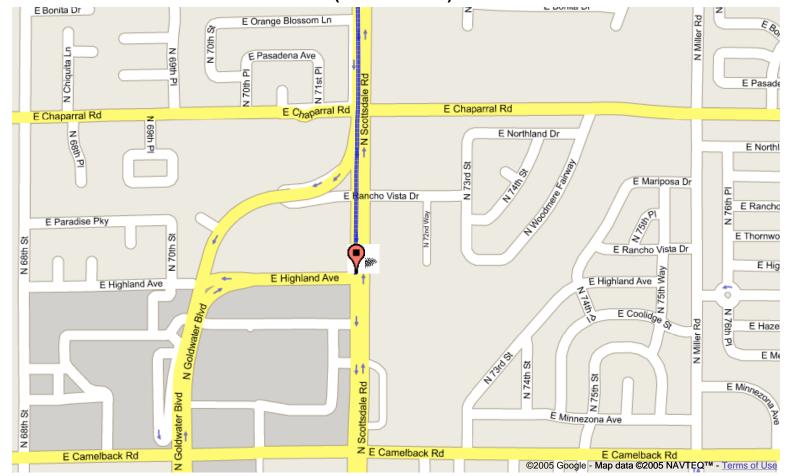

#### Medizona

480.947.9500

Start address: **7575 E Princess Dr** 

Scottsdale, AZ 85255

End address: 7217 E 4th Ave

Scottsdale, AZ 85251

Distance: 11.1 mi (about 20 mins)

- 1. Head west from E Princess Dr go 0.2 mi
- 2. Bear right and head toward E Princess Blvd go 0.1 mi
- 3. Bear right at E Princess Blvd go 0.4 mi
- 4. Turn left at N Scottsdale Rd go 10 mi
- 5. Turn left at E 5th Ave go 254 ft
- 6. Turn right at N Winfield Scott Plz go 210 ft
- 7. Turn right at E 4th Ave go 158 ft

These directions are for planning purposes only. You may find that construction projects, traffic, or other events may cause road conditions to differ from the map results.

Scottsdale, AZ 85255

End address: 7217 E 4th St

Scottsdale, AZ 85251 Distance: 11.7 mi (about 21 mins)

- 2. Bear right and head toward E Princess Blvd go 0.1 mi
- 3. Bear right at E Princess Blvd go 0.4 mi
- 4. Turn left at N Scottsdale Rd go 10 mi
- 5. Turn left at E Indian School Rd go 0.1 mi
- 6. Turn right at N Brown Ave go 0.4 mi
- Turn left at E 4th St go 50 ft

These directions are for planning purposes only. You may find that construction projects, traffic, or other events may cause road conditions to differ from the map results.