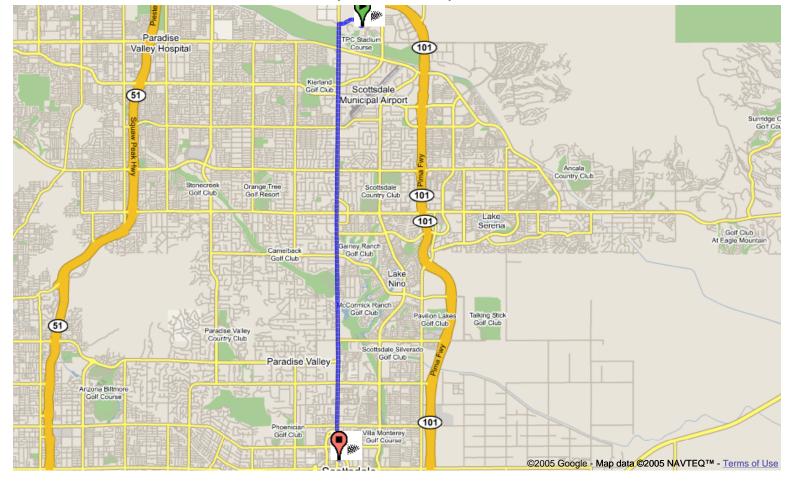

Scottsdale, AZ 85255

End address: **7133 E Stetson Dr** 

Scottsdale, AZ 85251

Distance: 11.0 mi (about 19 mins)

- 1. Head west from E Princess Dr go 0.2 mi
- 2. Bear right and head toward E Princess Blvd go 0.1 mi
- 3. Bear right at E Princess Blvd go 0.4 mi
- 4. Turn left at N Scottsdale Rd go 10 mi

#### 5. Turn right at E Stetson Dr - go 0.1 mi

These directions are for planning purposes only. You may find that construction projects, traffic, or other events may cause road conditions to differ from the map results.