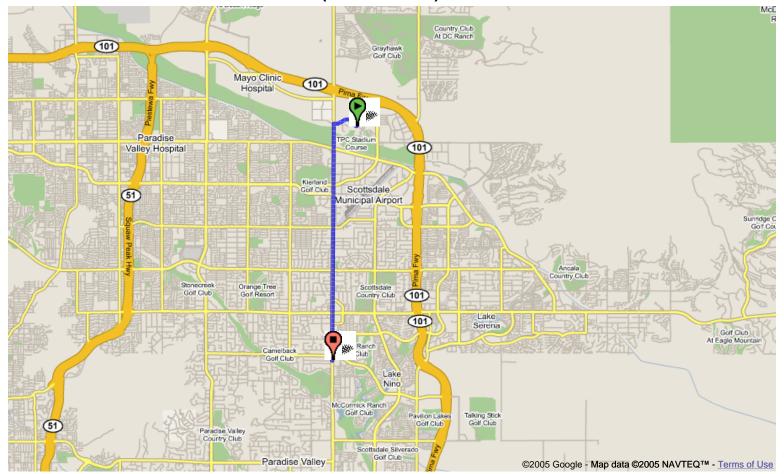

**Roaring Fork** 480.905.1155

Start address: 7575 E Princess Dr

Scottsdale, AZ 85255

End address: 4800 N Scottsdale Rd

Scottsdale, AZ 85251

Distance: 10.4 mi (about 18 mins)

- 1. Head west from E Princess Dr go 0.2 mi
- 2. Bear right and head toward E Princess Blvd go 0.1 mi
- 3. Bear right at E Princess Blvd go 0.4 mi
- Turn left at N Scottsdale Rd go 9.7 mi

These directions are for planning purposes only. You may find that construction projects, traffic, or other events may cause road conditions to differ from the map results.

Scottsdale, AZ 85255

End address: 4800 N Scottsdale Rd

Scottsdale, AZ 85251

Distance: 10.4 mi (about 18 mins)

- 1. Head west from E Princess Dr go 0.2 mi
- 2. Bear right and head toward E Princess Blvd go 0.1 mi
- 3. Bear right at E Princess Blvd go 0.4 mi
- 4. Turn left at N Scottsdale Rd go 9.7 mi