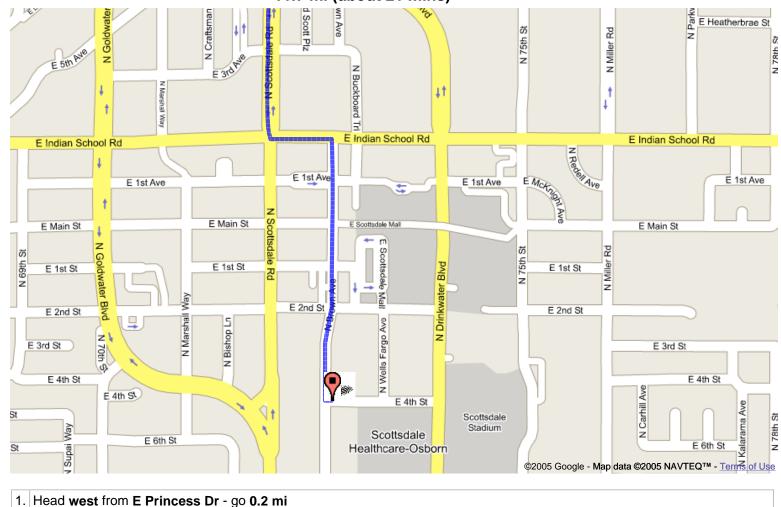

These directions are for planning purposes only. You may find that construction projects, traffic, or other events may cause road conditions to differ from the map results.

Scottsdale, AZ 85255

End address: 7217 E 4th St

Scottsdale, AZ 85251 Distance: 11.7 mi (about 21 mins)

- 2. Bear right and head toward E Princess Blvd go 0.1 mi
- 3. Bear right at E Princess Blvd go 0.4 mi
- 4. Turn left at N Scottsdale Rd go 10 mi
- 5. Turn left at E Indian School Rd go 0.1 mi
- 6. Turn right at N Brown Ave go 0.4 mi
- Turn left at E 4th St go 50 ft