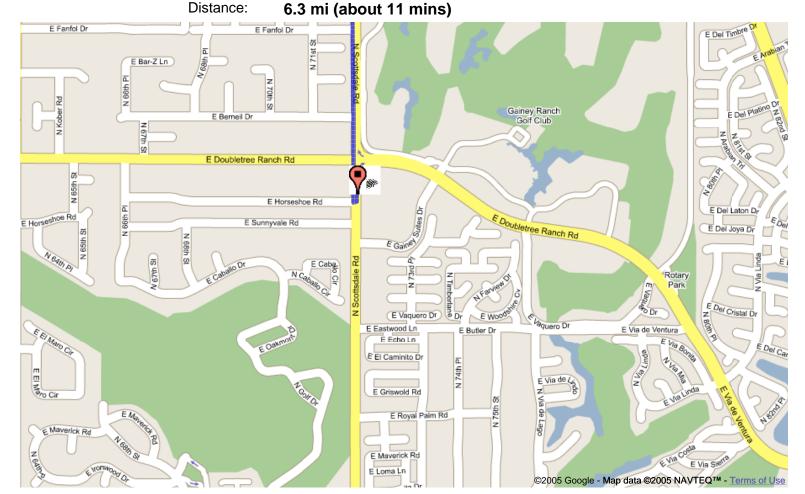

#### **Bloom**

480.922.5666

Start address: **7575 E Princess Dr** 

Scottsdale, AZ 85255

End address: 8877 N Scottsdale Rd

Paradise Valley, AZ 85253

Distance: 6.3 mi (about 11 mins)

- 1. Head west from E Princess Dr go 0.2 mi
- 2. Bear right and head toward E Princess Blvd go 0.1 mi
- 3. Bear right at E Princess Blvd go 0.4 mi
- 4. Turn left at N Scottsdale Rd go 5.6 mi
- 5. Make a U-turn at N Scottsdale Rd go 167 ft

These directions are for planning purposes only. You may find that construction projects, traffic, or other events may cause road conditions to differ from the map results.

Scottsdale, AZ 85255

End address: 8877 N Scottsdale Rd

Paradise Valley, AZ 85253

- 1. Head west from E Princess Dr go 0.2 mi
- 2. Bear right and head toward E Princess Blvd go 0.1 mi
- 3. Bear right at E Princess Blvd go 0.4 mi
- 4. Turn left at N Scottsdale Rd go 5.6 mi
- 5. Make a U-turn at N Scottsdale Rd go 167 ft