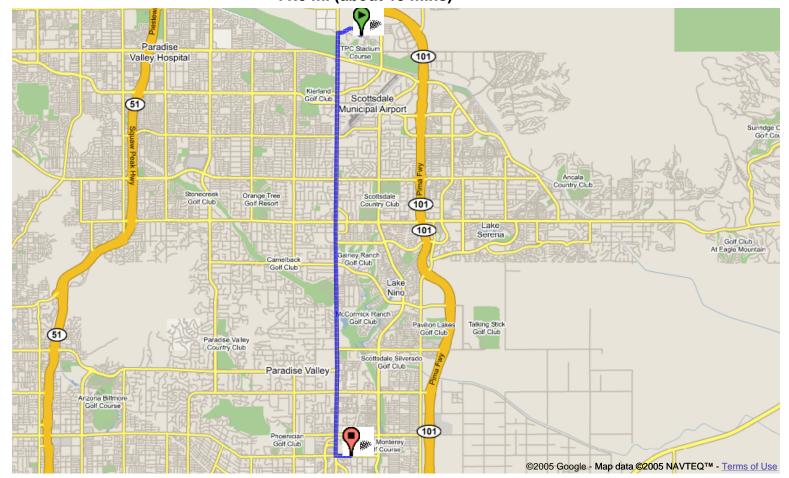

### Don & Charlie's 480.990.0900

Start address: **7575 E Princess Dr** 

Scottsdale, AZ 85255

End address: **7501 E Camelback Rd** 

Scottsdale, AZ 85251
Distance: 11.0 mi (about 19 mins)

- 1. Head west from E Princess Dr go 0.2 mi
- 2. Bear right and head toward E Princess Blvd go 0.1 mi
- 3. Bear right at E Princess Blvd go 0.4 mi
- 4. Turn left at N Scottsdale Rd go 10.0 mi
- 5. Turn left at E Camelback Rd go 0.3 mi

These directions are for planning purposes only. You may find that construction projects, traffic, or other events may cause road conditions to differ from the map results.

Scottsdale, AZ 85255

End address: 7501 E Camelback Rd

Scottsdale, AZ 85251

Distance: 11.0 mi (about 19 mins)

- 1. Head west from E Princess Dr go 0.2 mi
- 2. Bear right and head toward E Princess Blvd - go 0.1 mi
- 3. Bear right at E Princess Blvd go 0.4 mi
- Turn left at N Scottsdale Rd go 10.0 mi
- 5. Turn left at E Camelback Rd go 0.3 mi