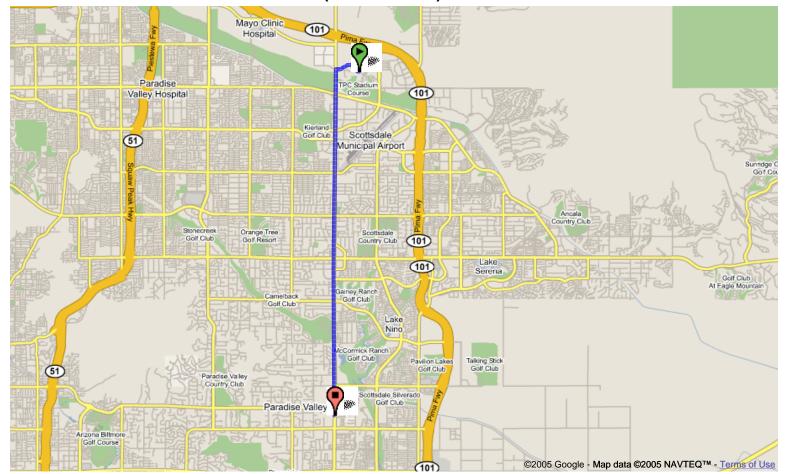

#### **Bloom**

480.922.5666

Start address: **7575 E Princess Dr** 

Scottsdale, AZ 85255

End address: 8877 N Scottsdale Rd

Paradise Valley, AZ 85253

Distance: 6.3 mi (about 11 mins)

- 1. Head west from E Princess Dr go 0.2 mi
- 2. Bear right and head toward E Princess Blvd go 0.1 mi
- 3. Bear right at E Princess Blvd go 0.4 mi
- 4. Turn left at N Scottsdale Rd go 5.6 mi
- 5. Make a U-turn at N Scottsdale Rd go 167 ft

These directions are for planning purposes only. You may find that construction projects, traffic, or other events may cause road conditions to differ from the map results.

Scottsdale, AZ 85255

End address: 8877 N Scottsdale Rd

Paradise Valley, AZ 85253

- 1. Head west from E Princess Dr go 0.2 mi
- 2. Bear right and head toward E Princess Blvd go 0.1 mi
- 3. Bear right at E Princess Blvd go 0.4 mi
- 4. Turn left at N Scottsdale Rd go 5.6 mi
- 5. Make a U-turn at N Scottsdale Rd go 167 ft

These directions are for planning purposes only. You may find that construction projects, traffic, or other events may cause road conditions to differ from the map results.