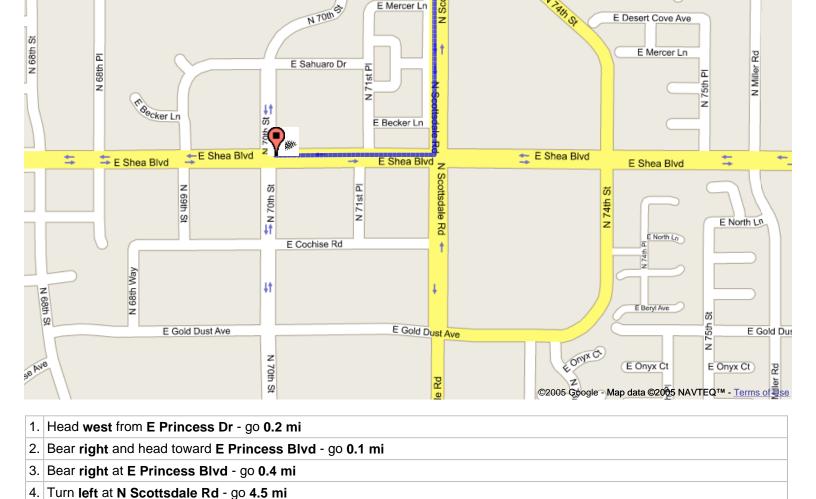

### Tapino Kitchen 480.991.6887

Start address: **7575 E Princess Dr** 

Scottsdale, AZ 85255

End address: 7000 E Shea Blvd

Scottsdale, AZ 85254

Distance: 5.4 mi (about 10 mins)

Southern Course

Southside

Sout

- 1. Head west from E Princess Dr go 0.2 mi
- 2. Bear right and head toward E Princess Blvd go 0.1 mi
- 3. Bear right at E Princess Blvd go 0.4 mi
- 4. Turn left at N Scottsdale Rd go 4.5 mi
- 5. Turn right at E Shea Blvd go 0.2 mi

These directions are for planning purposes only. You may find that construction projects, traffic, or other events may cause road conditions to differ from the map results.

Map data ©2005 NAVTEQ™, Tele Atlas