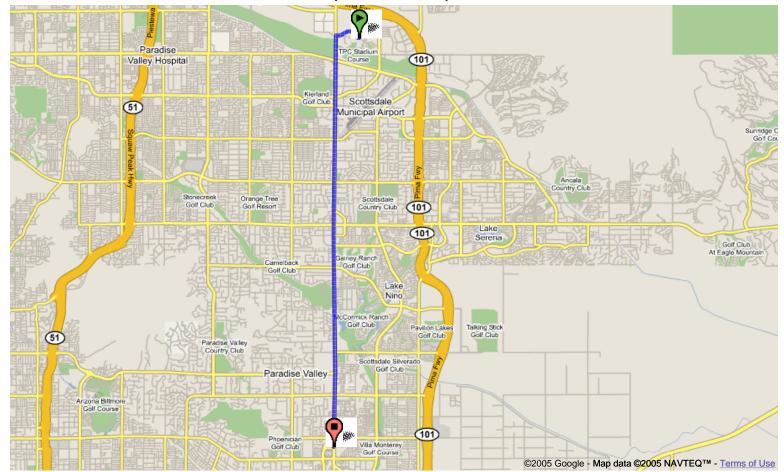

#### Medizona

480.947.9500

Start address: **7575 E Princess Dr** 

Scottsdale, AZ 85255

End address: 7217 E 4th Ave

Scottsdale, AZ 85251

Distance: 11.1 mi (about 20 mins)

- 1. Head west from E Princess Dr go 0.2 mi
- 2. Bear right and head toward E Princess Blvd go 0.1 mi
- 3. Bear right at E Princess Blvd go 0.4 mi
- 4. Turn left at N Scottsdale Rd go 10 mi
- 5. Turn left at E 5th Ave go 254 ft
- 6. Turn right at N Winfield Scott Plz go 210 ft
- 7. Turn right at E 4th Ave go 158 ft

These directions are for planning purposes only. You may find that construction projects, traffic, or other events may cause road conditions to differ from the map results.

Scottsdale, AZ 85255

End address: 7217 E 4th St

Scottsdale, AZ 85251 Distance: 11.7 mi (about 21 mins)

- 2. Bear right and head toward E Princess Blvd go 0.1 mi
- 3. Bear right at E Princess Blvd go 0.4 mi
- 4. Turn left at N Scottsdale Rd go 10 mi
- 5. Turn left at E Indian School Rd go 0.1 mi
- 6. Turn right at N Brown Ave go 0.4 mi
- Turn left at E 4th St go 50 ft

These directions are for planning purposes only. You may find that construction projects, traffic, or other events may cause road conditions to differ from the map results.