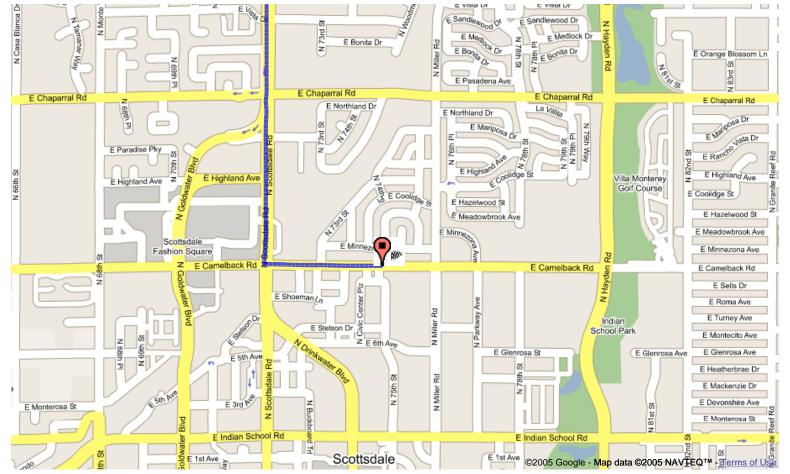

### Don & Charlie's 480.990.0900

Start address: **7575 E Princess Dr** 

Scottsdale, AZ 85255

End address: **7501 E Camelback Rd** 

Scottsdale, AZ 85251
Distance: 11.0 mi (about 19 mins)

- 1. Head west from E Princess Dr go 0.2 mi
- 2. Bear right and head toward E Princess Blvd go 0.1 mi
- 3. Bear right at E Princess Blvd go 0.4 mi
- 4. Turn left at N Scottsdale Rd go 10.0 mi
- 5. Turn left at E Camelback Rd go 0.3 mi

These directions are for planning purposes only. You may find that construction projects, traffic, or other events may cause road conditions to differ from the map results.

Scottsdale, AZ 85255

End address: 7501 E Camelback Rd

Scottsdale, AZ 85251

Distance: 11.0 mi (about 19 mins)

- 1. Head west from E Princess Dr go 0.2 mi
- 2. Bear right and head toward E Princess Blvd - go 0.1 mi
- 3. Bear right at E Princess Blvd go 0.4 mi
- Turn left at N Scottsdale Rd go 10.0 mi
- 5. Turn left at E Camelback Rd go 0.3 mi