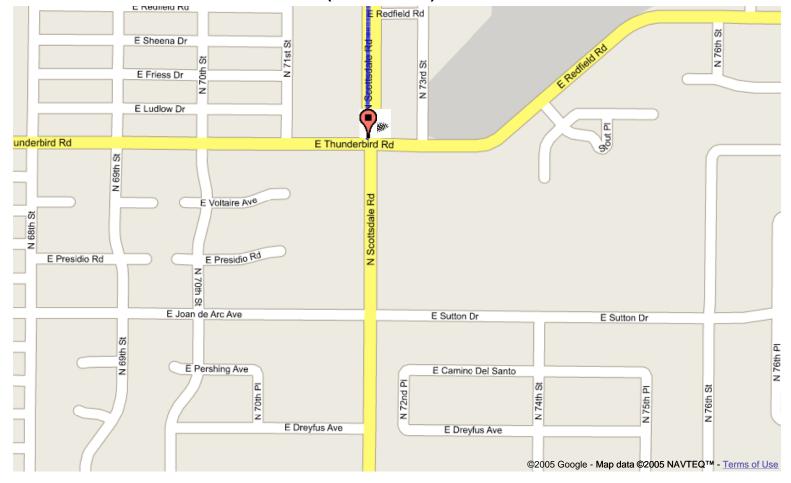

# **Roy's Pacific Rim** 480.905.1155

Start address: **7575 E Princess Dr** 

Scottsdale, AZ 85255

End address: 7001 N Scottsdale Rd

Paradise Valley, AZ 85253

Distance: 8.2 mi (about 14 mins)

- 1. Head west from E Princess Dr go 0.2 mi
- 2. Bear right and head toward E Princess Blvd go 0.1 mi
- 3. Bear right at E Princess Blvd go 0.4 mi
- 4. Turn left at N Scottsdale Rd go 7.5 mi
- 5. Make a U-turn at N Scottsdale Rd go 100 ft

These directions are for planning purposes only. You may find that construction projects, traffic, or other events may cause road conditions to differ from the map results.

Distance:

Scottsdale, AZ 85255

End address: 7001 N Scottsdale Rd

Paradise Valley, AZ 85253 8.2 mi (about 14 mins)

Camelback Lake N 65th E Cheney Dr E Bluebird Ln N 69th E Indian Bend Rd E Indian Bend Rd E Indian Be E Joshua Tree Ln McCormick-Stillman Railroad Park Scottsdale N 79th PI V78th PI E Ocotillo Rd <u>a</u> E Krall S E Horseshoe Ln Indian Bend E Lincoln Dr E Lincoln D E Lincoln Dr dise Valley Wash Greenbelt N 73rd S dale Rd õ

- 1. Head west from E Princess Dr go 0.2 mi
- 2. Bear right and head toward E Princess Blvd go 0.1 mi
- 3. Bear right at E Princess Blvd go 0.4 mi
- 4. Turn left at N Scottsdale Rd go 7.5 mi
- 5. Make a U-turn at N Scottsdale Rd go 100 ft