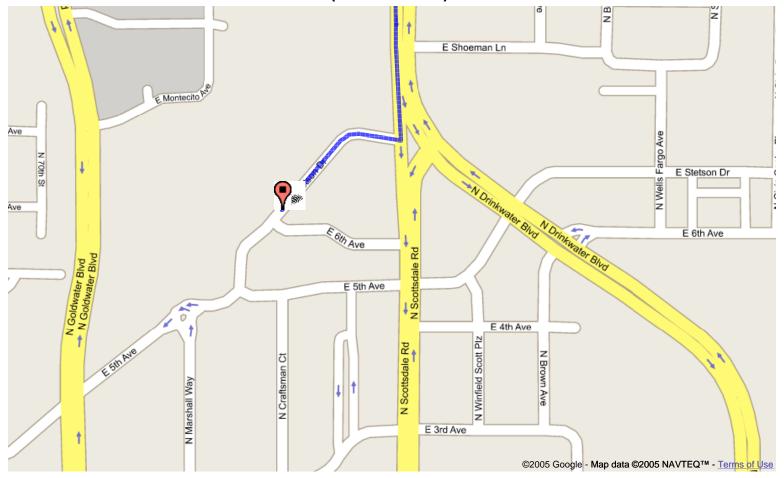

### Don & Charlie's 480.990.0900

Start address: **7575 E Princess Dr** 

Scottsdale, AZ 85255

End address: **7501 E Camelback Rd** 

Scottsdale, AZ 85251
Distance: 11.0 mi (about 19 mins)

- 1. Head west from E Princess Dr go 0.2 mi
- 2. Bear right and head toward E Princess Blvd go 0.1 mi
- 3. Bear right at E Princess Blvd go 0.4 mi
- 4. Turn left at N Scottsdale Rd go 10.0 mi
- 5. Turn left at E Camelback Rd go 0.3 mi

These directions are for planning purposes only. You may find that construction projects, traffic, or other events may cause road conditions to differ from the map results.

Scottsdale, AZ 85255

End address: 7501 E Camelback Rd

Scottsdale, AZ 85251

Distance: 11.0 mi (about 19 mins)

- 1. Head west from E Princess Dr go 0.2 mi
- 2. Bear right and head toward E Princess Blvd - go 0.1 mi
- 3. Bear right at E Princess Blvd go 0.4 mi
- Turn left at N Scottsdale Rd go 10.0 mi
- 5. Turn left at E Camelback Rd go 0.3 mi

These directions are for planning purposes only. You may find that construction projects, traffic, or other events may cause road conditions to differ from the map results.