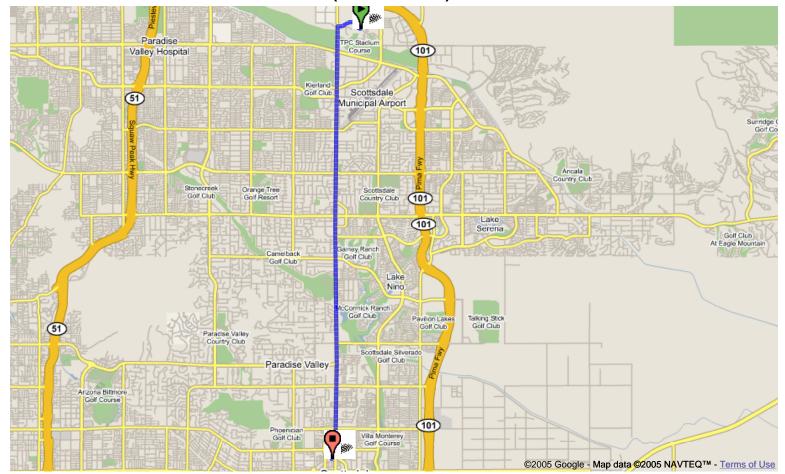

### Don & Charlie's 480.990.0900

Start address: **7575 E Princess Dr** 

Scottsdale, AZ 85255

End address: **7501 E Camelback Rd** 

Scottsdale, AZ 85251
Distance: 11.0 mi (about 19 mins)

- 1. Head west from E Princess Dr go 0.2 mi
- 2. Bear right and head toward E Princess Blvd go 0.1 mi
- 3. Bear right at E Princess Blvd go 0.4 mi
- 4. Turn left at N Scottsdale Rd go 10.0 mi
- 5. Turn left at E Camelback Rd go 0.3 mi

These directions are for planning purposes only. You may find that construction projects, traffic, or other events may cause road conditions to differ from the map results.

Scottsdale, AZ 85255

End address: 7501 E Camelback Rd

Scottsdale, AZ 85251

Distance: 11.0 mi (about 19 mins)

- 1. Head west from E Princess Dr go 0.2 mi
- 2. Bear right and head toward E Princess Blvd - go 0.1 mi
- 3. Bear right at E Princess Blvd go 0.4 mi
- Turn left at N Scottsdale Rd go 10.0 mi
- 5. Turn left at E Camelback Rd go 0.3 mi

These directions are for planning purposes only. You may find that construction projects, traffic, or other events may cause road conditions to differ from the map results.