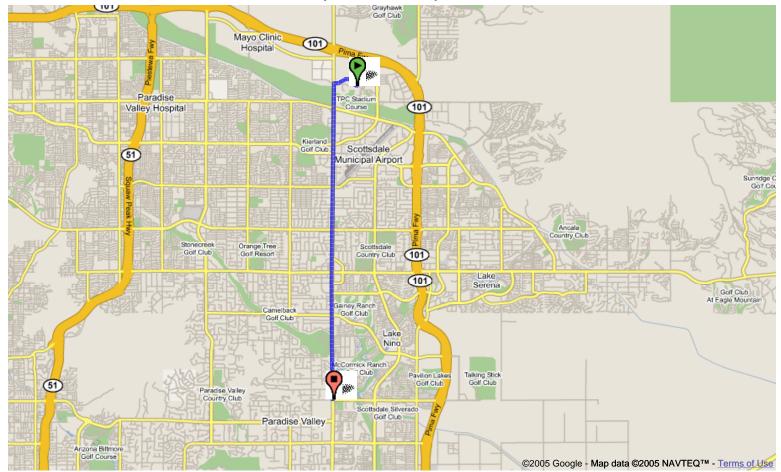

# **Roy's Pacific Rim** 480.905.1155

Start address: **7575 E Princess Dr** 

Scottsdale, AZ 85255

End address: 7001 N Scottsdale Rd

Paradise Valley, AZ 85253

Distance: 8.2 mi (about 14 mins)

- 1. Head west from E Princess Dr go 0.2 mi
- 2. Bear right and head toward E Princess Blvd go 0.1 mi
- 3. Bear right at E Princess Blvd go 0.4 mi
- 4. Turn left at N Scottsdale Rd go 7.5 mi
- 5. Make a U-turn at N Scottsdale Rd go 100 ft

These directions are for planning purposes only. You may find that construction projects, traffic, or other events may cause road conditions to differ from the map results.

Distance:

Scottsdale, AZ 85255

End address: 7001 N Scottsdale Rd

Paradise Valley, AZ 85253 8.2 mi (about 14 mins)

Camelback Lake N 65th E Cheney Dr E Bluebird Ln N 69th E Indian Bend Rd E Indian Bend Rd E Indian Be E Joshua Tree Ln McCormick-Stillman Railroad Park Scottsdale N 79th PI V78th PI E Ocotillo Rd <u>a</u> E Krall S E Horseshoe Ln Indian Bend E Lincoln Dr E Lincoln D E Lincoln Dr dise Valley Wash Greenbelt N 73rd S dale Rd õ

- 1. Head west from E Princess Dr go 0.2 mi
- 2. Bear right and head toward E Princess Blvd go 0.1 mi
- 3. Bear right at E Princess Blvd go 0.4 mi
- 4. Turn left at N Scottsdale Rd go 7.5 mi
- 5. Make a U-turn at N Scottsdale Rd go 100 ft

These directions are for planning purposes only. You may find that construction projects, traffic, or other events may cause road conditions to differ from the map results.

©2005 Google - Map data ©2005 NAVTEQTM - Terms of Use