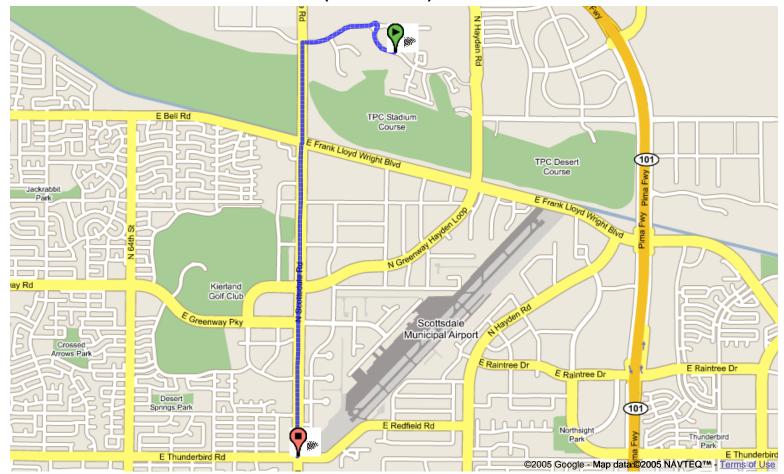

# **Roy's Pacific Rim** 480.905.1155

Start address: **7575 E Princess Dr** 

Scottsdale, AZ 85255

End address: 7001 N Scottsdale Rd

Paradise Valley, AZ 85253

Distance: 8.2 mi (about 14 mins)

- 1. Head west from E Princess Dr go 0.2 mi
- 2. Bear right and head toward E Princess Blvd go 0.1 mi
- 3. Bear right at E Princess Blvd go 0.4 mi
- 4. Turn left at N Scottsdale Rd go 7.5 mi
- 5. Make a U-turn at N Scottsdale Rd go 100 ft

These directions are for planning purposes only. You may find that construction projects, traffic, or other events may cause road conditions to differ from the map results.

Distance:

Scottsdale, AZ 85255

End address: 7001 N Scottsdale Rd

Paradise Valley, AZ 85253 8.2 mi (about 14 mins)

Camelback Lake N 65th E Cheney Dr E Bluebird Ln N 69th E Indian Bend Rd E Indian Bend Rd E Indian Be E Joshua Tree Ln McCormick-Stillman Railroad Park Scottsdale N 79th PI V78th PI E Ocotillo Rd <u>a</u> E Krall S E Horseshoe Ln Indian Bend E Lincoln Dr E Lincoln D E Lincoln Dr dise Valley Wash Greenbelt N 73rd S dale Rd õ

- 1. Head west from E Princess Dr go 0.2 mi
- 2. Bear right and head toward E Princess Blvd go 0.1 mi
- 3. Bear right at E Princess Blvd go 0.4 mi
- 4. Turn left at N Scottsdale Rd go 7.5 mi
- 5. Make a U-turn at N Scottsdale Rd go 100 ft