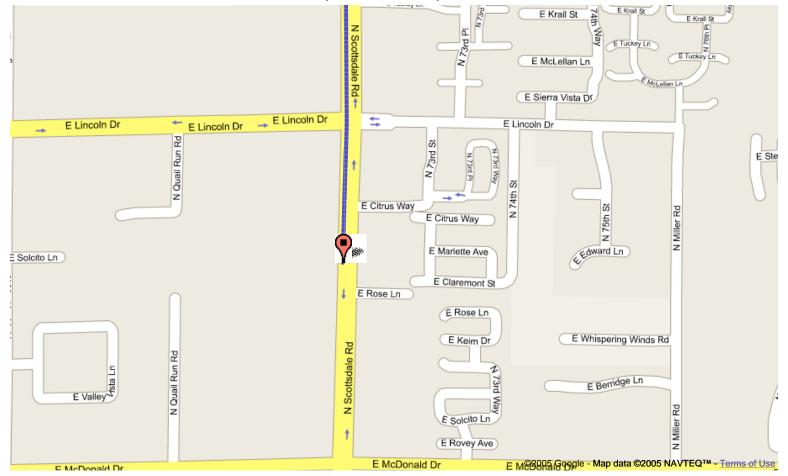

#### Medizona

480.947.9500

Start address: **7575 E Princess Dr** 

Scottsdale, AZ 85255

End address: 7217 E 4th Ave

Scottsdale, AZ 85251

Distance: 11.1 mi (about 20 mins)

- 1. Head west from E Princess Dr go 0.2 mi
- 2. Bear right and head toward E Princess Blvd go 0.1 mi
- 3. Bear right at E Princess Blvd go 0.4 mi
- 4. Turn left at N Scottsdale Rd go 10 mi
- 5. Turn left at E 5th Ave go 254 ft
- 6. Turn right at N Winfield Scott Plz go 210 ft
- 7. Turn right at E 4th Ave go 158 ft

These directions are for planning purposes only. You may find that construction projects, traffic, or other events may cause road conditions to differ from the map results.

Scottsdale, AZ 85255

End address: 7217 E 4th St

Scottsdale, AZ 85251 Distance: 11.7 mi (about 21 mins)

- 2. Bear right and head toward E Princess Blvd go 0.1 mi
- 3. Bear right at E Princess Blvd go 0.4 mi
- 4. Turn left at N Scottsdale Rd go 10 mi
- 5. Turn left at E Indian School Rd go 0.1 mi
- 6. Turn right at N Brown Ave go 0.4 mi
- Turn left at E 4th St go 50 ft

These directions are for planning purposes only. You may find that construction projects, traffic, or other events may cause road conditions to differ from the map results.